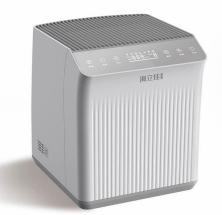

## Hailijia Air Intelligent Sterilizer

Application: Bedroom / Office / Classroom / Hospitals

Model: SH150F-H02

Sound wave disinfection and sterilization

Low noise

**I** ×

H13 filter screen

Plasma sterilization

Applicable area: ≤30m<sup>2</sup>

Sound wave disinfection technology transforms indoor rooms into optimal and healthy breathing spaces

Remove viruses | bacteria | formaldehyde | dust | odors