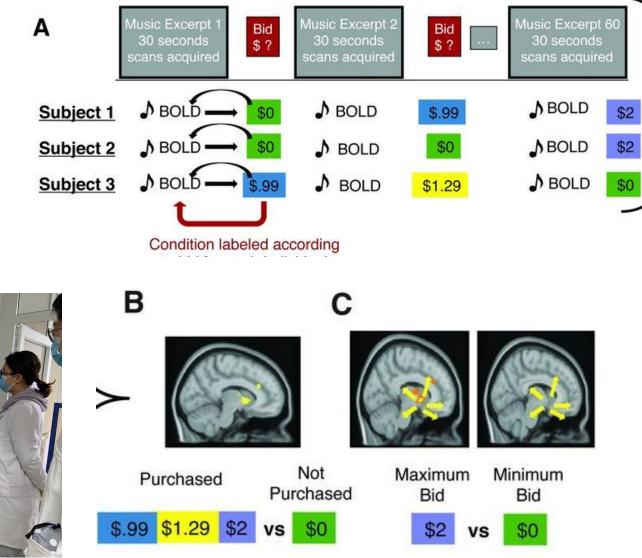

stablishing an Acoustic Intelligence Joint Laboratory

Jointly initiated with the Communication Acoustics Laboratory of the Chinese Academy of Sciences, the Acoustic Laboratory of the Cloud Computing and Big Data Research Institute of the China Academy of Information and Communications Technology, the Acoustic Laboratory of Harbin Institute of Technology, and the Acoustic Laboratory of Beijing Union University.



White Paper of the Industry Development and Technology Application of Acoustic Intelligence in China

信息技术有限公司 中国信息通信研究院云计算与大数据研究

人工智能关键技术和应用评测工业和信息化部重点实验室

2021年12月

## Datasea's Intellectual Property



Joint Ultrasonic Brain Enhancement Technology project with the Chinese Academy of Sciences.

Sound waves play a crucial role in regulating brain function and mental states.





BOLD Contrast

**Connectivity Change** 

# **ESG** Management

#### Introduction to this report

## 券 DATASEA INC.

#### 2023 FIRST QUARTER ENVIRONMENTAL, SOCIAL AND GOVERNANCE (ESG) REPORT



**Datasea** is a leading provider of products, services, and solutions for enterprise and retail customers in three converging and innovative industries: 5G Multimodal Communication, acoustic intelligence, and smart city technology. The Company possesses proprietary and cutting-edge technologies that builds a solid foundation to design, develop and supply a broad range of solutions in each industry.

We have a long- term sustainability strategy integrated into all areas of our business for the benefit of our shareholders regulatory bodies, customers, shareholders, employees & communities.

As a com