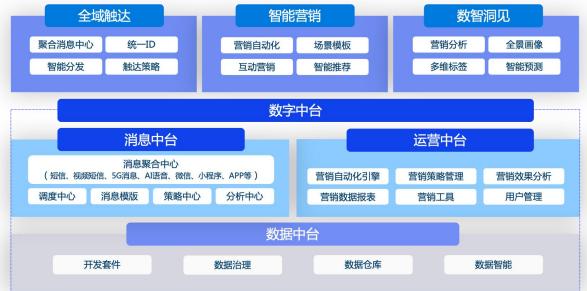

## **Datasea 5G Multimodal Communication**

Datasea's 5G Multimodal Communication represent a technological breakthrough based on the Company's original 5G Messaging service.

Datasea 5G-AI multimodal communication technology deeply integrates self-developed 5G with AI, core algorithms and other technologies, providing rich functions for various application scenarios. The Company's technology encompasses AI digital marketing functions, AI short video matrix functions and smart AI agricultural e-commerce and other core features. Datasea's 5G-AI multi-modal communication technology features an optimal use of 5G, artificial intelligence and natural language processing (NLP) combined with its proprietary core algorithm capabilities, cloud and edge computing, big data analysis, cloud security and other multimodal capabilities.

## Datasea 5G Multimodal Communication

As one of the leading service providers in China's 5G multimodal communication sector, Datasea will support DataSea Digital in continuously upgrading its main products and services, which include the following business areas:

- (1) 5G multimodal smart agriculture (Digital Rural) service platform;
- (2) 5G multimodal small and medium-sized enterprise service platform;
- (3) 5G multimodal logistics and express service platform;
- (4) 5G multimodal new media marketing service platform; and
- (5) the three major China telecom operators'5G multimodal top up platform and other operation services.

Utilizing the high speed and low latency characteristics of 5G network, Datasea's 5G-AI multimodal communication technology realizes a fast upload, downloads and streaming of short videos. It can also ensure real-time interactivity and a rapid response speed for digital marketing and smart digital agriculture e-commerce platforms. Datasea serves more than 48 million enterprises and individual users in China with digital and intelligent services utilizing its AI, machine learning and data analytic capabilities that result in an array of 5G-AI multi-modal communication products and solutions.

## The Datasea Advantage ...

Datasea's 5G-AI multi-modal communication technology features an optimal use of 5G, artificial intelligence and natural language processing (NLP) combined with its proprietary core algorithm capabilities, cloud and edge computing, big data analysis, cloud security and other multimodal capabilities.