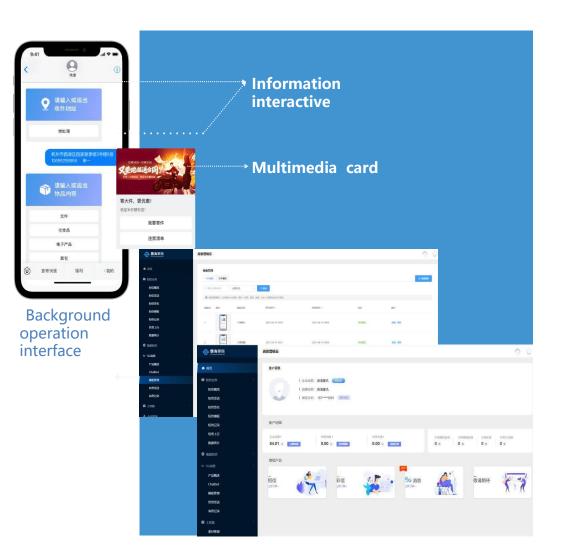

Utilizing the high speed and low latency characteristics of 5G network, Datasea's 5G-AI multimodal communication technology realizes a fast upload, downloads and streaming of short videos. It can also ensure real-time interactivity and a rapid response speed for digital marketing and smart digital agriculture e-commerce platforms. Datasea serves more than 48 million enterprises and individual users in China with digital and intelligent services utilizing its AI, machine learning and data analytic capabilities that result in an array of 5G-AI multi-modal communication products and solutions.

With AI-driven interactions, multimedia, and multilingual processing modules, Datasea's 5G platform takes business-to-consumer communications to the next level.