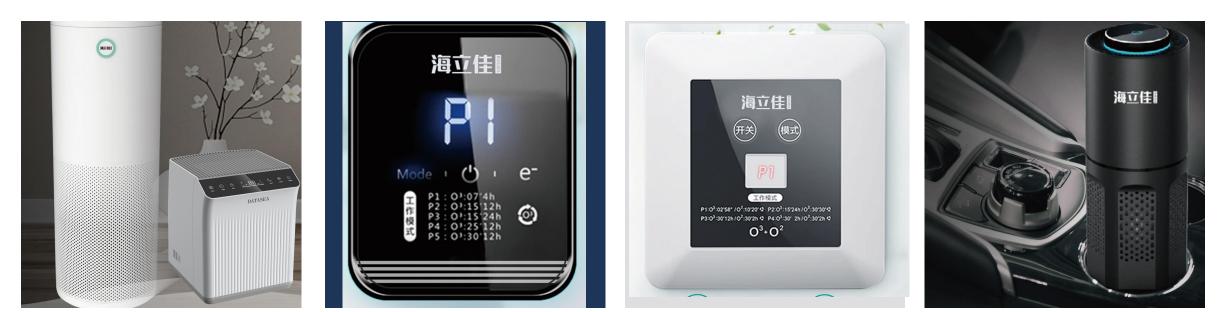

## Datasea Intelligent Acoustic Technology

| Q |  |
|---|--|
|   |  |

Datasea's air sterilizers use advanced technology to kill airborne viruses and bacteria We offer sterilizers for different environments

# Our technology provides constant disinfection

The sterilizers utilize an intelligent acoustic sterilization technology to deactivate microorganisms Including models for offices, bedroom, bathroom, cloakroom, car interior and a floor-standing sterilizer Works 24/7 to keep the air clean and free of pathogens around you

Datasea's air sterilizers provide an effective way to continuously sanitize your surroundings using advanced acoustic technology

## Datasea's Intelligent Acoustic Products

### Indoor Air Sterilizer

Datasea's sterilizer disinfects the air in homes, offices and in large spaces such as offices, schools, hospitals

#### **Bathroom Sterilizer**

Datasea's acoustic sterilizer for bathrooms uses sound to kill germs, viruses, and bacteria in the air.

#### **Cloakroom Sterilizer**

Datasea has a cloakroom acoustic sterilizer that disinfects coats, bags and shoes to provide germ-free storage space.

#### **Car Air Sterilizer**

Datasea's car air sterilizer utilizes sound to sterilize the air inside vehicles and remove odors.

## How Datasea's Air Sterilizers Work

Datasea's sterilizers use ultrasonic waves to destroy viruses like COVID-19 and H1N1. Tests show Datasea's sterilizers reduce viruses including COVID-19 and H1N1 by over 99.9%. The ultrasonic sterilization runs continuously to keep air purified.