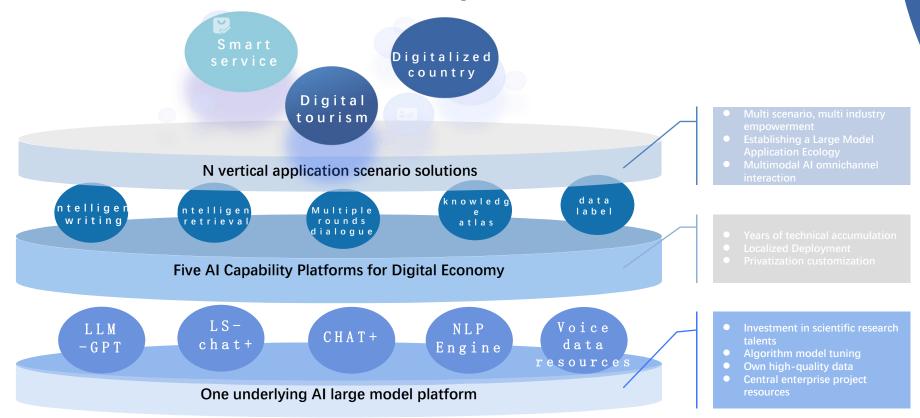

## **Datasea 5G Multimodal Communication**

Datasea's 5G Multimodal Communication represent a technological breakthrough based on the Company's original 5G Messaging service.

Datasea 5G-AI multimodal communication technology deeply integrates self-developed 5G with AI, core algorithms and other technologies, providing rich functions for various application scenarios. The Company's technology encompasses AI digital marketing functions, AI short video matrix functions and smart AI agricultural e-commerce and other core features. Datasea's 5G-AI multi-modal communication technology features an optimal use of 5G, artificial intelligence and natural language processing (NLP) combined with its proprietary core algorithm capabilities, cloud and edge computing, big data analysis, cloud security and other multimodal capabilities.

Utilizing the high speed and low latency characteristics of 5G network, Datasea's 5G-AI multimodal communication technology realizes a fast upload, downloads and streaming of short videos. It can also ensure real-time interactivity and a rapid response speed for digital marketing and smart digital agriculture e-commerce platforms. Datasea serves more than 48 million enterprises and individual users in China with digital and intelligent services utilizing its AI, machine learning and data analytic capabilities that result in an array of 5G-AI multi-modal communication products and solutions.

With AI-driven interactions, multimedia, and multilingual processing modules, Datasea's 5G platform takes business-to-consumer communications to the next level.

## The Datasea Advantage ...

Datasea's 5G-AI multi-modal communication technology features an optimal use of 5G, artificial intelligence and natural language processing (NLP) combined with its proprietary core algorithm capabilities, cloud and edge computing, big data analysis, cloud security and other multimodal capabilities.