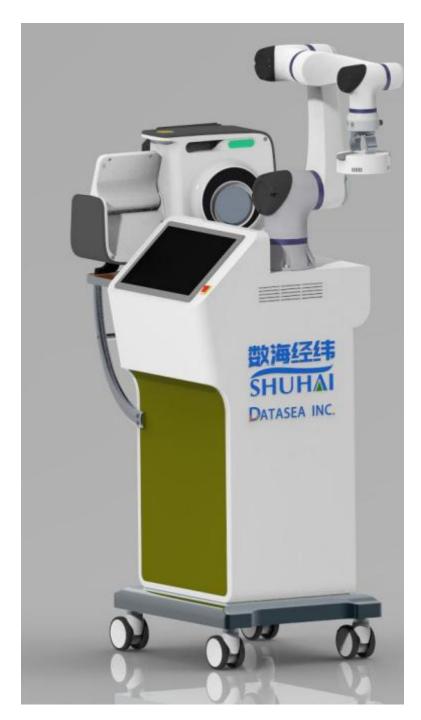

## **The Next Generation** of Intelligent Acoustics ...

Our **SKIN REPAIR ROBOT** uses ultrasound in a contactless manner to repair damaged skin, significantly reducing the skin repair period. This process is facilitated by an artificial intelligence robotic arm that provides precise treatment, along with an Al diagnostics that offers a real-time recovery plan.

We're excited to announce a dynamic partnership with a leading cosmetics sales and marketing group, set to catapult this innovative technology onto the global stage.