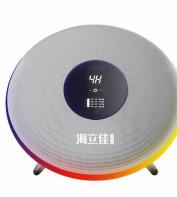

## Hailijia Air Intelligent Sterilizer

Application: Bedroom / Office / Classroom / Hospitals

Model: SH150F-H02

Sound wave disinfection and sterilization

Low noise

**I** ×

H13 filter screen

Plasma sterilization

Applicable area: ≤30m<sup>2</sup>

Sound wave disinfection technology transforms indoor rooms into optimal and healthy breathing spaces

Remove viruses | bacteria | formaldehyde | dust | odors